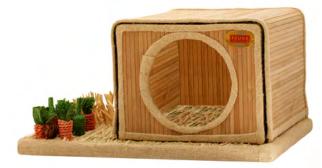

SGS15 Green squirrel chew pack

SGS13 Triple fish chew pack multi colours

SGS06 Seagrass tree with treats

SGS07 Seagrass tree with ladder/treats

**SGS21** Home with garden Bamboo

**SGS20** Home with garden Seagrass