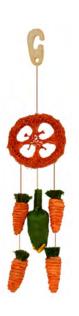

SGS08 Seagrass hanging home with treats

6

SGS09 Hanging treat wheel (5 treats)

SGS10

Hanging treat wheel (9 treats) size large

FISA-1001 

FISA-1002 Wood house size 12 x 11 x 11,5 cm

FISA-1003 Hamster house size 12 x 11 x 11,5 cm 9 327975 024260 Hamster house