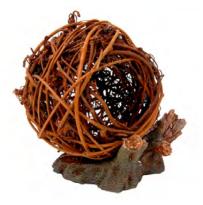

SGS08 Seagrass hanging home with treats

6

SGS09 Hanging treat wheel (5 treats)

SGS10

Hanging treat wheel (9 treats) size large

FISA-1001 

FISA-1002 Wood house size 12 x 11 x 11,5 cm

FISA-1003 Hamster house size 12 x 11 x 11,5 cm 9 327975 024260 Hamster house