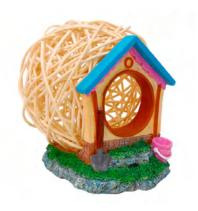

FISA-1004 
 Surprise house
 327975"024277"

 size
 12 x 11 x 11,5 cm
 9 327975"024277"