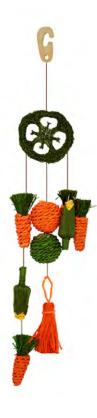

SGS08 Seagrass hanging home with treats

6

SGS09 Hanging treat wheel (5 treats)

SGS10

Hanging treat wheel (9 treats) size large

FISA-1001 

FISA-1002 Wood house size 12 x 11 x 11,5 cm

FISA-1003 Hamster house size 12 x 11 x 11,5 cm 9 327975 024260 Hamster house