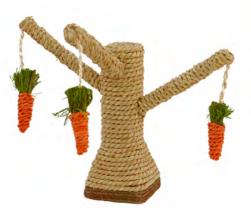

SGS15 Green squirrel chew pack

SGS13 Triple fish chew pack multi colours

SGS06 Seagrass tree with treats

SGS07 Seagrass tree with ladder/treats

**SGS21** Home with garden Bamboo

**SGS20** Home with garden Seagrass