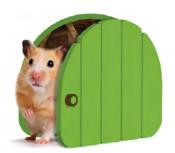

FISA-1004 
 Surprise house
 327975"024277"

 size
 12 x 11 x 11,5 cm
 9 327975"024277"