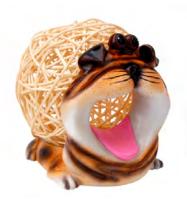

FISA-1004 
 Surprise house
 327975"024277"

 size
 12 x 11 x 11,5 cm
 9 327975"024277"