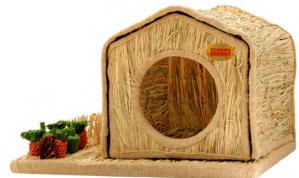

SGS15 Green squirrel chew pack

SGS13 Triple fish chew pack multi colours

SGS06 Seagrass tree with treats

SGS07 Seagrass tree with ladder/treats

**SGS21** Home with garden Bamboo

**SGS20** Home with garden Seagrass