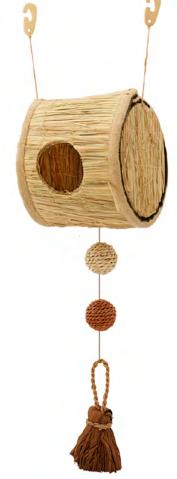

SGS08 Seagrass hanging home with treats

6

SGS09 Hanging treat wheel (5 treats)

SGS10

Hanging treat wheel (9 treats) size large

FISA-1001 

FISA-1002 Wood house size 12 x 11 x 11,5 cm

FISA-1003 Hamster house size 12 x 11 x 11,5 cm 9 327975 024260 Hamster house