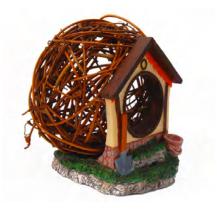

SGS08 Seagrass hanging home with treats

6

SGS09 Hanging treat wheel (5 treats)

SGS10

Hanging treat wheel (9 treats) size large

FISA-1001 

FISA-1002 Wood house size 12 x 11 x 11,5 cm

FISA-1003 Hamster house size 12 x 11 x 11,5 cm 9 327975 024260 Hamster house

FISA-1004 
 Surprise house
 327975"024277"

 size
 12 x 11 x 11,5 cm
 9 327975"024277"