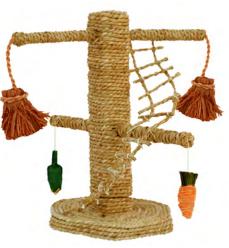

SGS15 Green squirrel chew pack

SGS13 Triple fish chew pack multi colours

SGS06 Seagrass tree with treats

SGS07 Seagrass tree with ladder/treats

**SGS21** Home with garden Bamboo

**SGS20** Home with garden Seagrass