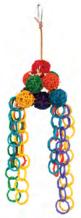

BRD27 Medium plastic bone/dice display

BRD13 3 plastic rings with blocks/bells

BRD01 Small block with 4 hangers

BRD40 Hanger with beads/ dice/plastic chain

BRD24 3 balls with plastic chains