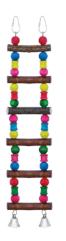

## **WOODEN TOYS**

BRD36 Large wood & wicker hang display

BRD54

Jumbo wicker ball/ plastic chain display

BRD22 6 step block ladder with bells

BRD51 Jumbo multi bead spool/wicker hang

9 339725 007638

**BRD55** Jumbo rope spiral with bell