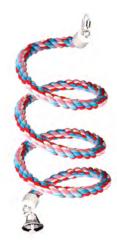

## **WOODEN TOYS**

BRD36 Large wood & wicker hang display

BRD54

Jumbo wicker ball/ plastic chain display

BRD22 6 step block ladder with bells

BRD51 Jumbo multi bead spool/wicker hang

9 339725 007638

**BRD55** Jumbo rope spiral with bell