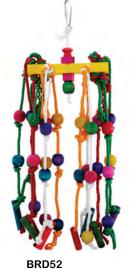

BRD28 Medium bead & ball man

BRD15 Small block man with wicker arms

BRD23 Medium multi bead/ leather display

BRD35 Large 6 wicker balls with bell

9 339725 007560

BRD05 Small multi perch with bell