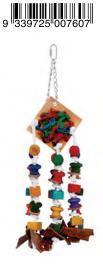

BRD42 Large 6 round plates with bell

BRD50 Jumbo leather beads & rope display

9 339725 007621

Jumbo block with 16 arm bead/rod display