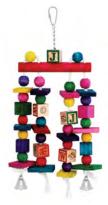

BRD42 Large 6 round plates with bell

BRD50 Jumbo leather beads & rope display

9 339725 007621

Jumbo block with 16 arm bead/rod display